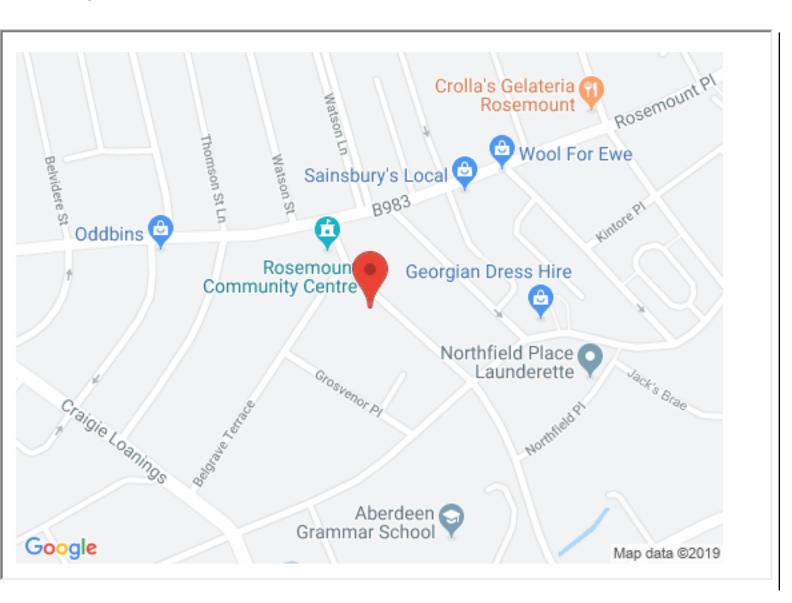

## **Property location**

## Location

The property is ideally situated between the West end of Aberdeen and the Rosemount area of the city. Rosemount has a variety of local amenities including specialist shops, cafes, butcher, hair salons and public houses all located within 5 minutes' walk. The city-centre is also only a short distance away and the area is well provided for with regular public transport routes. Westburn Park and Victoria Park are also close by.