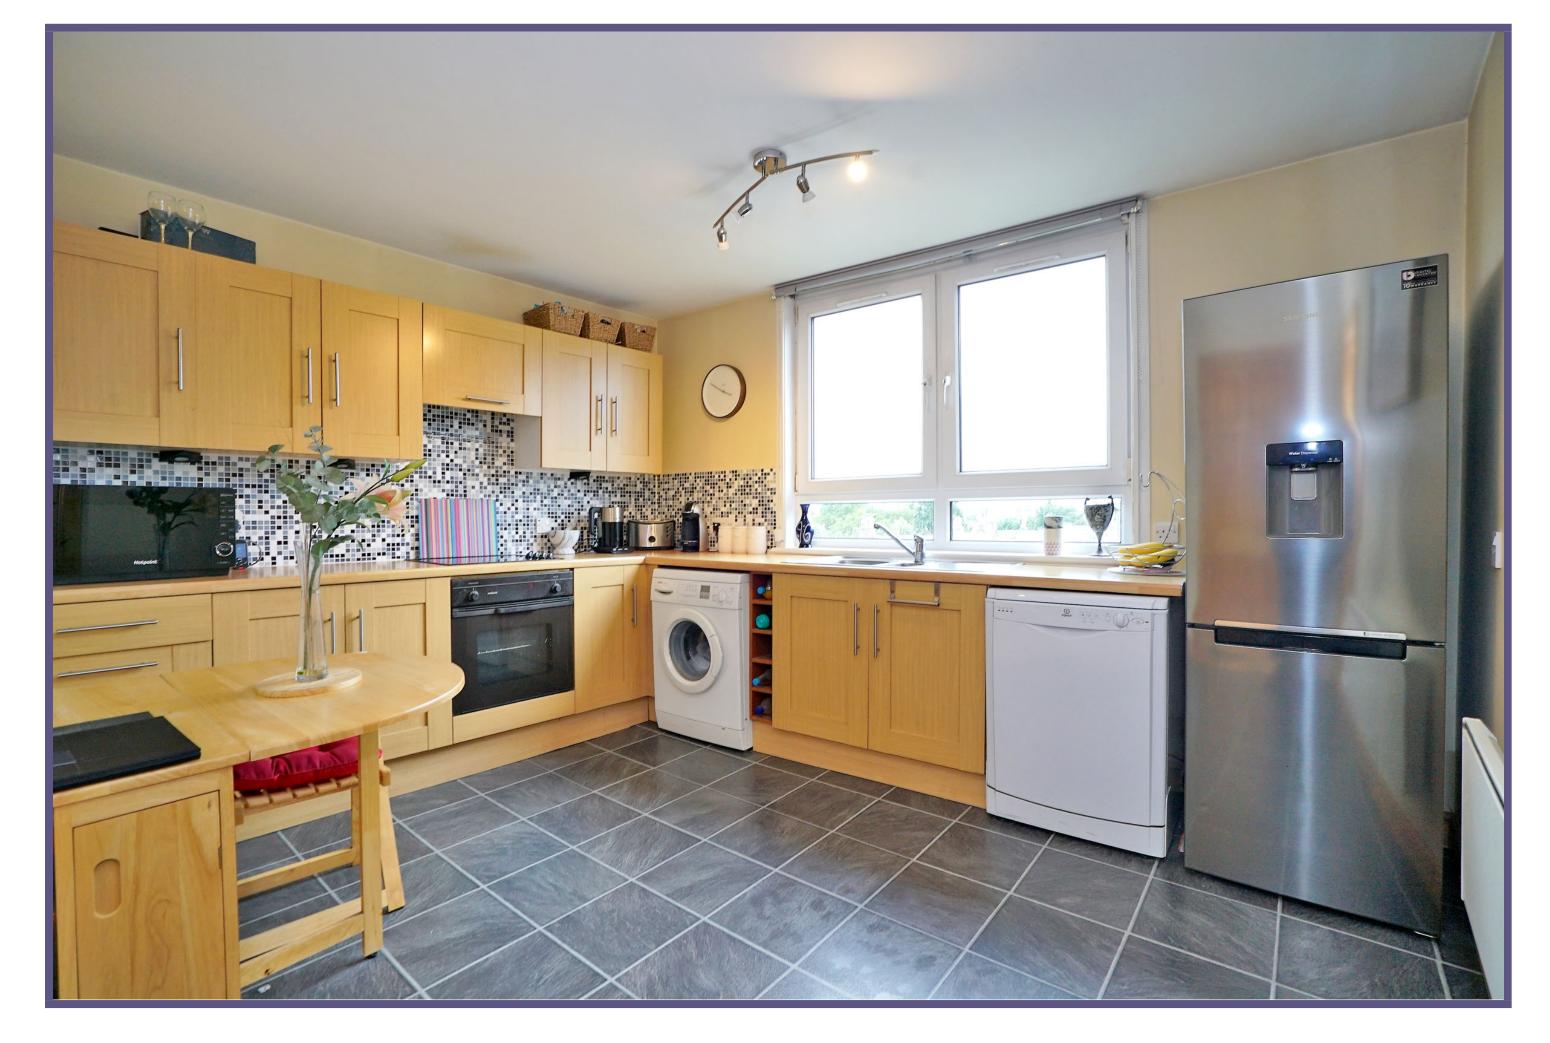

The lounge has a large picture window with front aspect and is finished with laminate flooring.

The large dining kitchen features a range of modern base and wall mounted units, worktops, a deep cupboard for additional storage, and offers lovely views over the city.

## **ACCOMMODATION**

**Double Glazing** 

**EPC Band E** 

Lounge

Lounge

Kitchen/Diner

Kitchen/Diner

**Bedroom** 