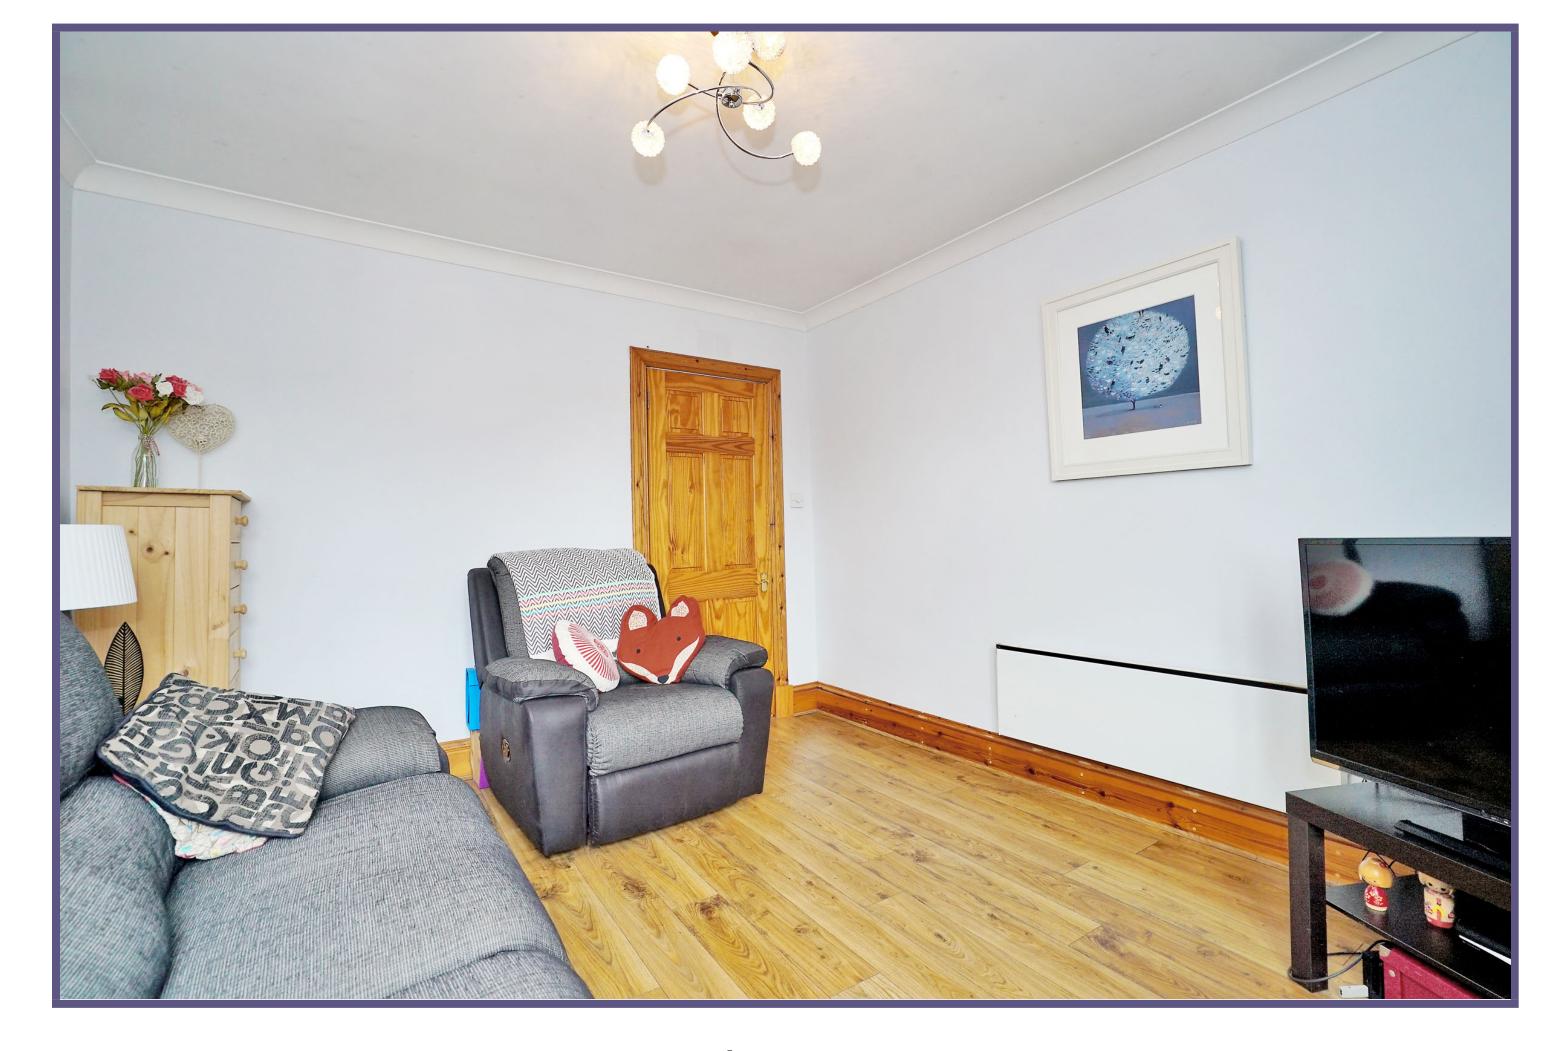

The lounge has a large picture window with front aspect and is finished with laminate flooring.

The large dining kitchen features a range of modern base and wall mounted units, worktops, a deep cupboard for additional storage, and offers lovely views over the city.

## **ACCOMMODATION**

**Double Glazing** 

**EPC Band E** 

Lounge

Lounge

Kitchen/Diner

Kitchen/Diner

**Bedroom** 