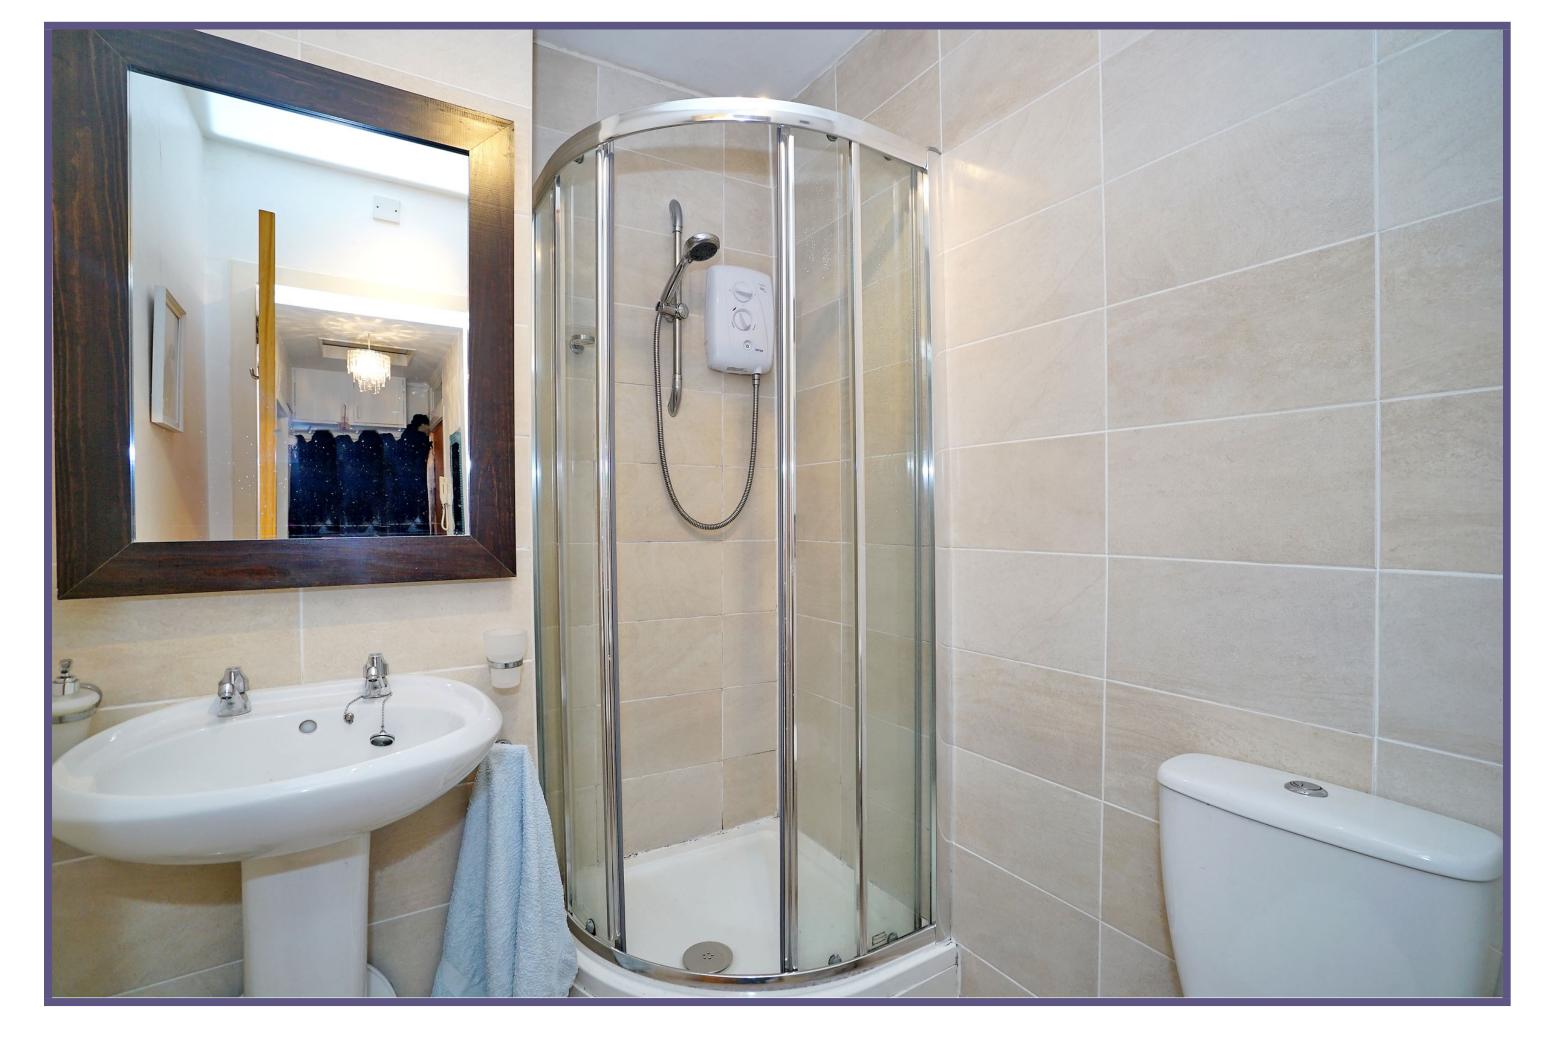

The bedroom is a generous size and has a large window with a low level deep sill, overlooking the front. This room also benefits from a large built in double wardrobe with mirrored sliding doors.

The shower room has a walk in shower, white 2 piece suite and a large built-in cupboard with shelves.

**Shower Room** 

Hallway

Rear Garden