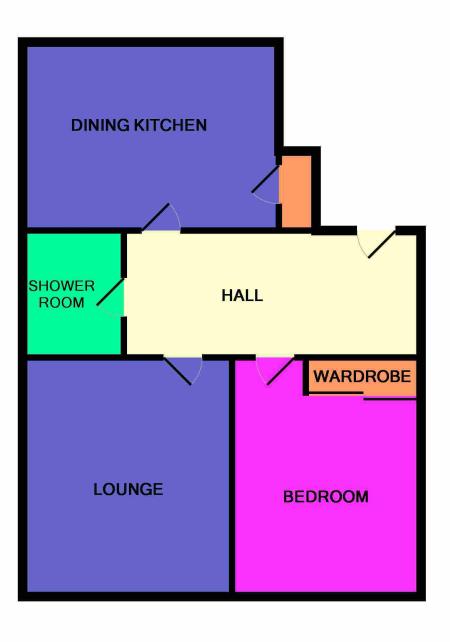

The lounge has a large picture window with front aspect and is finished with laminate flooring.

The large dining kitchen features a range of modern base and wall mounted units, worktops, a deep cupboard for additional storage, and offers lovely views over the city.

The bedroom is a generous size and has a large window with a low level deep sill, overlooking the front. This room also benefits from a large built in double wardrobe with mirrored sliding doors.

The shower room has a walk in shower, white 2 piece suite and a large built-in cupboard with shelves.

## **ACCOMMODATION**

**Double Glazing** 

**EPC Band E** 

Lounge

Lounge

Kitchen/Diner

Kitchen/Diner

**Bedroom** 

**Shower Room** 

Hallway

Rear Garden