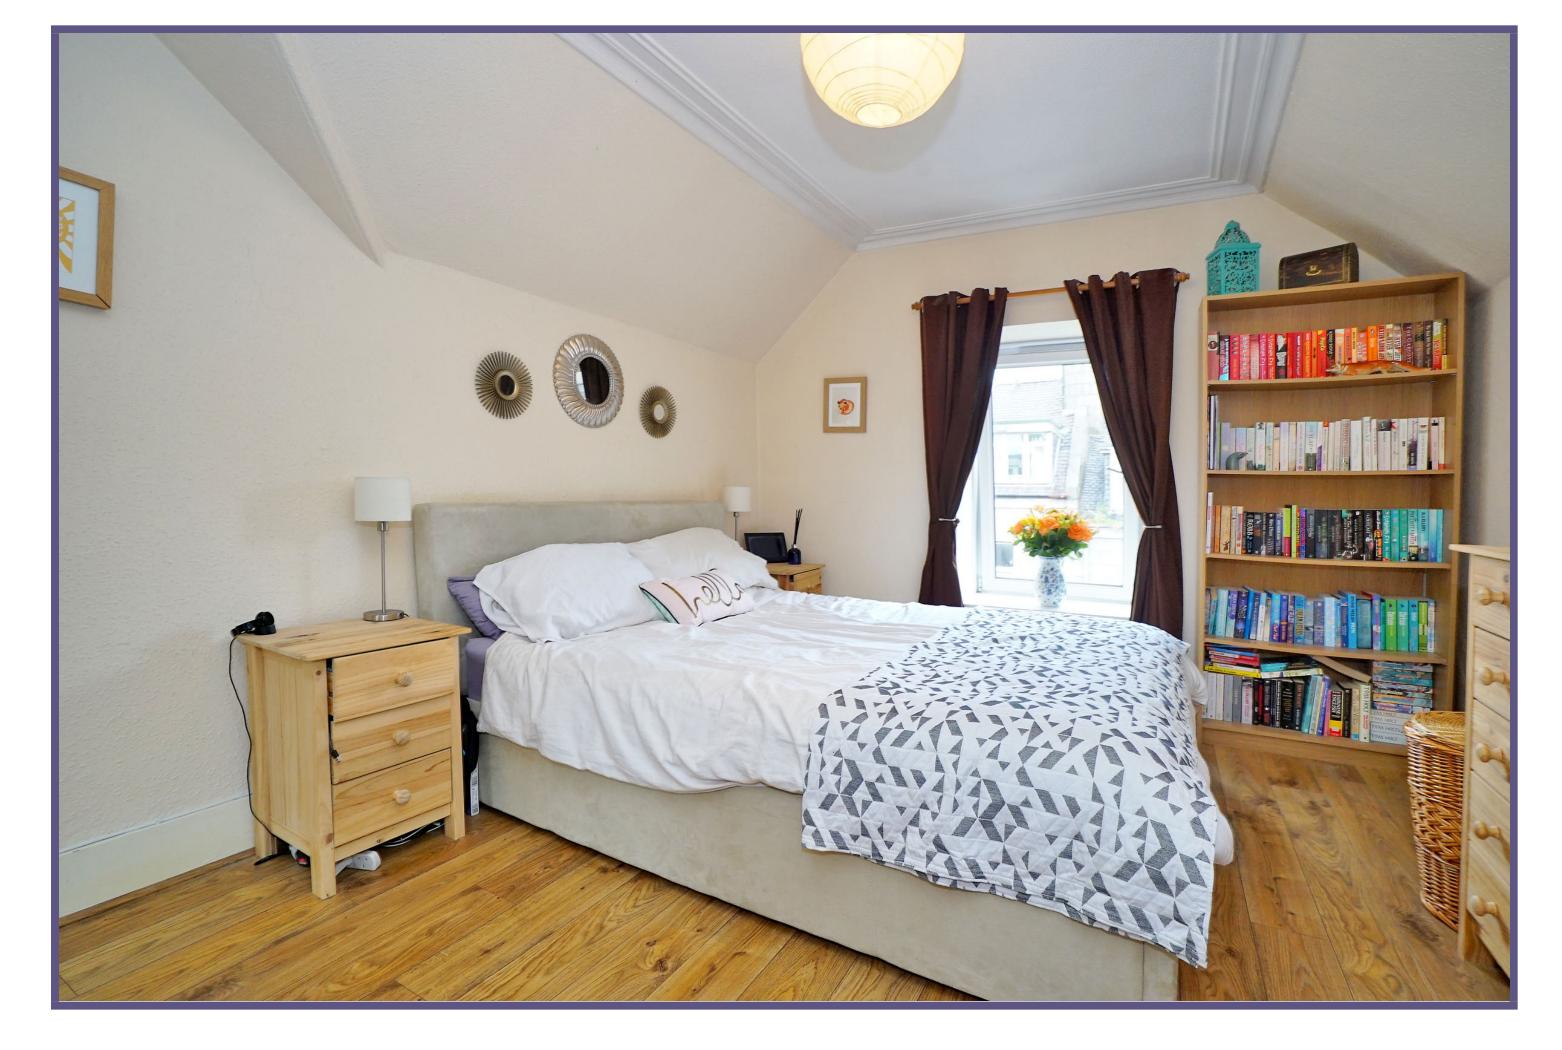

The bedroom is a generous size and has a large window with a low level deep sill, overlooking the front. This room also benefits from a large built in double wardrobe with mirrored sliding doors.

The shower room has a walk in shower, white 2 piece suite and a large built-in cupboard with shelves.

## **ACCOMMODATION**

**Double Glazing** 

**EPC Band E** 

Lounge

Lounge

Kitchen/Diner

Kitchen/Diner

**Bedroom** 