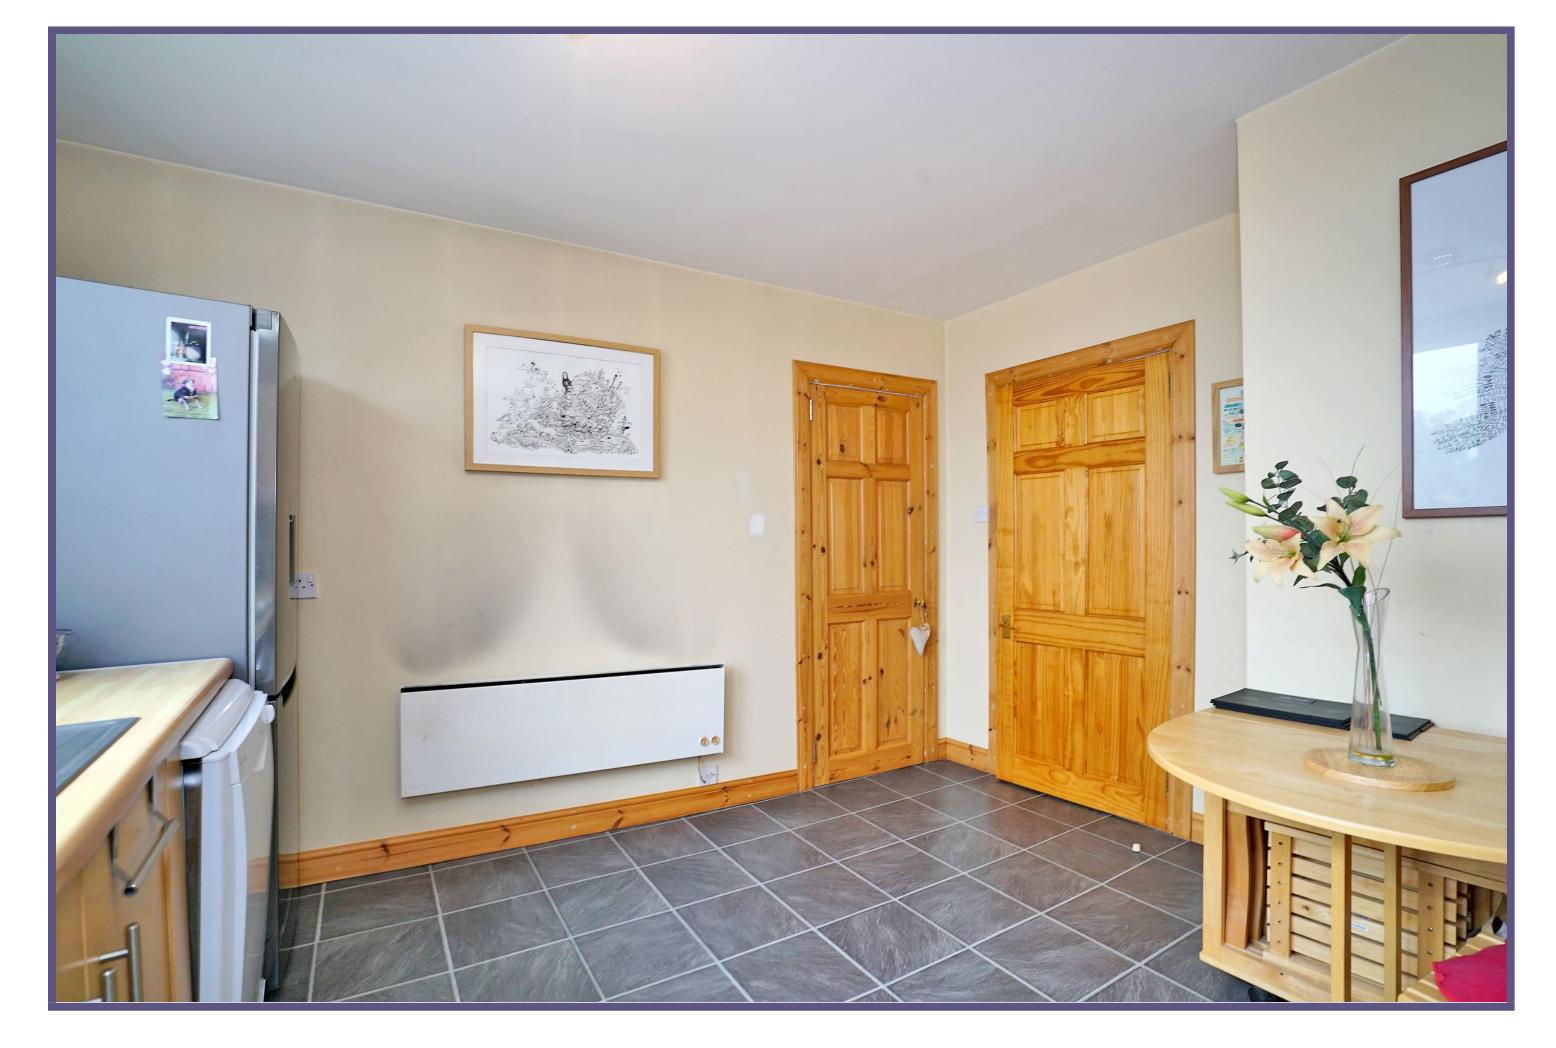

The lounge has a large picture window with front aspect and is finished with laminate flooring.

The large dining kitchen features a range of modern base and wall mounted units, worktops, a deep cupboard for additional storage, and offers lovely views over the city.

## **ACCOMMODATION**

**Double Glazing** 

**EPC Band E** 

Lounge

Lounge

Kitchen/Diner

Kitchen/Diner

**Bedroom** 