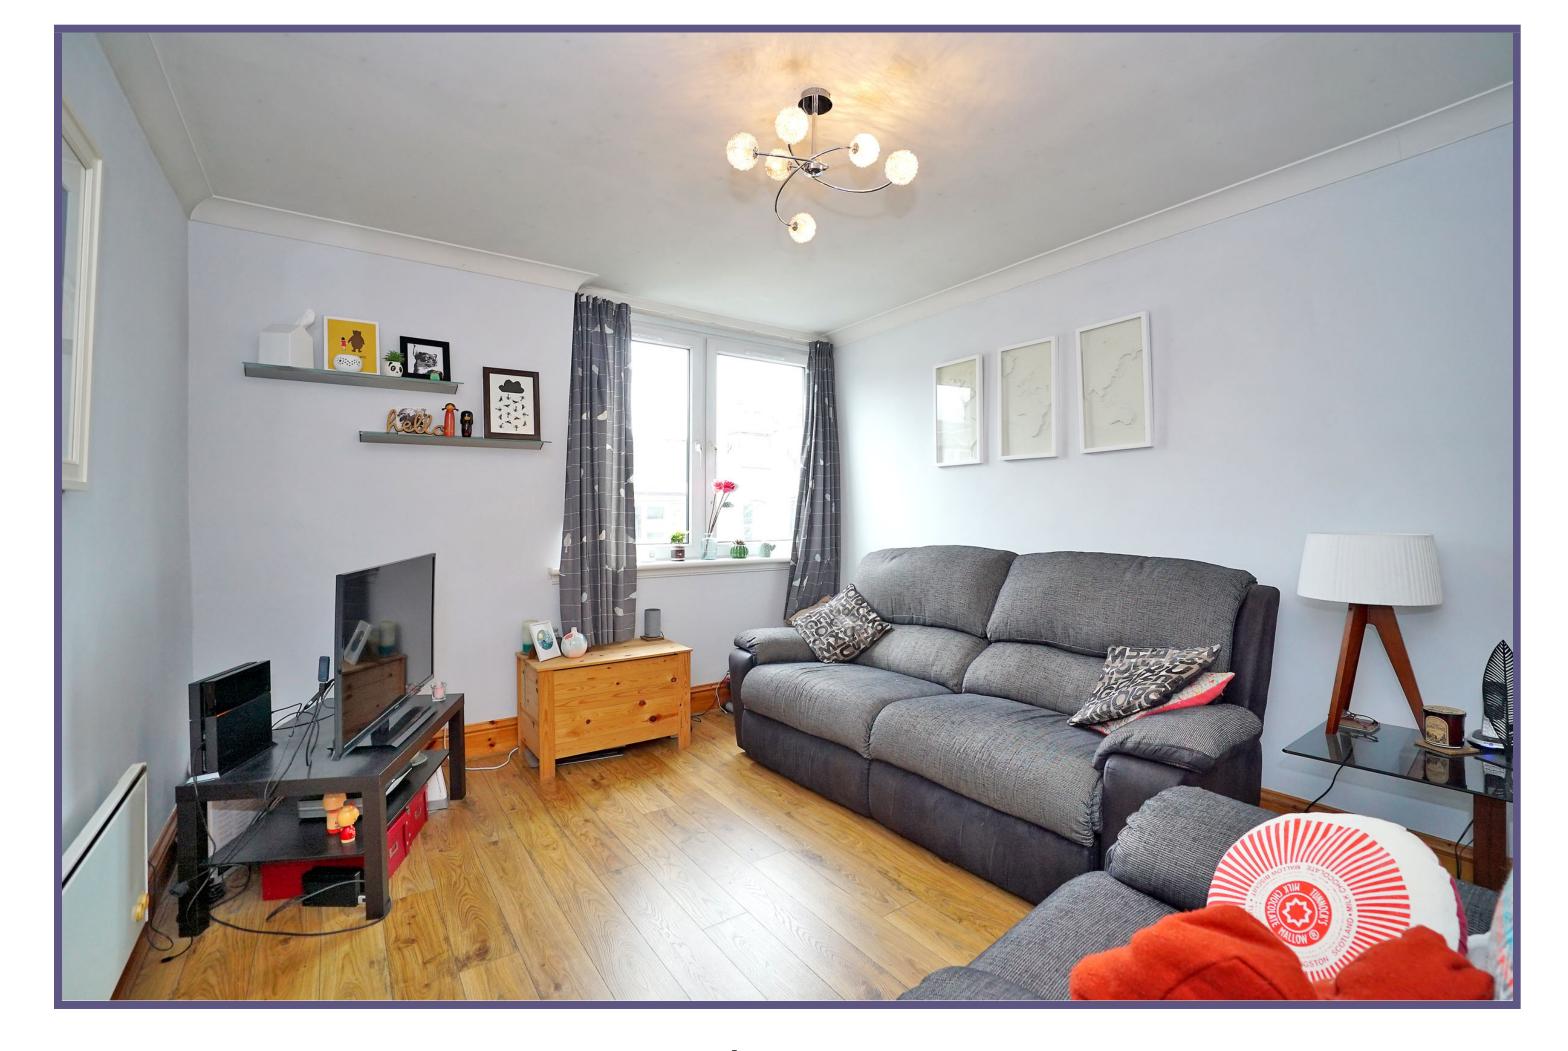

The lounge has a large picture window with front aspect and is finished with laminate flooring.

The large dining kitchen features a range of modern base and wall mounted units, worktops, a deep cupboard for additional storage, and offers lovely views over the city.

## **ACCOMMODATION**

**Double Glazing** 

**EPC Band E** 

Lounge

Lounge

Kitchen/Diner

Kitchen/Diner

**Bedroom** 